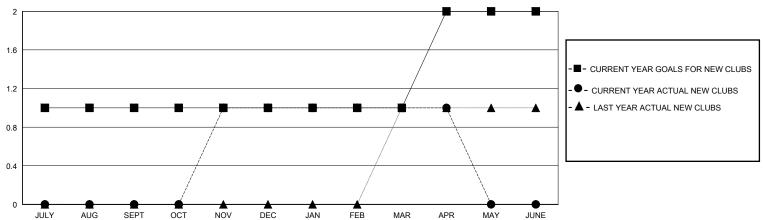

## District 5 NW

Results as of: 4/30/2024

| GMT: | LOCATION NORTH DAKOTA | GMT CA |
|------|-----------------------|--------|

|                       | Club          | s         |               |               | Men                    | nbers                   |                                                    |
|-----------------------|---------------|-----------|---------------|---------------|------------------------|-------------------------|----------------------------------------------------|
| RESULTS FOR 2023-2024 |               |           |               | RESULTS F     | OR 2023-2024           |                         |                                                    |
| QUARTER               | NEW CLUB GOAL | NEW CLUBS | DROPPED CLUBS | QUARTER MEMB  | SER GROWTH NET<br>GOAL | MEMBER GROWTH<br>ACTUAL | DROPPED<br>MEMBERS ACTUAL<br>(including transfers) |
| JULY/AUG/SEPT         | 1             | 0         | 0             | JULY/AUG/SEPT | 34                     | 37                      | 38                                                 |
| OCT/NOV/DEC           | 0             | 1         | 0             | OCT/NOV/DEC   | 34                     | 54                      | 26                                                 |
| JAN/FEB/MAR           | 0             | 0         | 0             | JAN/FEB/MAR   | 34                     | 48                      | 23                                                 |
| APR/MAY/JUNE          | 1             | 0         | 0             | APR/MAY/JUNE  | 34                     | 26                      | 29                                                 |

## GOALS AND ACTUAL NEW CLUBS CUMULATIVE