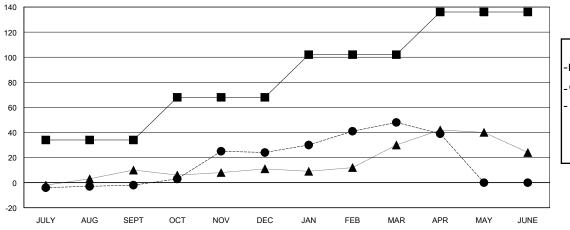

## District 5 NW

Results as of: 4/30/2024

| GMT: | LOCATION NORTH DAKOTA | GMT CA |
|------|-----------------------|--------|

|                       | Club          | s         |               |               | Men                    | nbers                   |                                                    |
|-----------------------|---------------|-----------|---------------|---------------|------------------------|-------------------------|----------------------------------------------------|
| RESULTS FOR 2023-2024 |               |           |               | RESULTS F     | OR 2023-2024           |                         |                                                    |
| QUARTER               | NEW CLUB GOAL | NEW CLUBS | DROPPED CLUBS | QUARTER MEMB  | SER GROWTH NET<br>GOAL | MEMBER GROWTH<br>ACTUAL | DROPPED<br>MEMBERS ACTUAL<br>(including transfers) |
| JULY/AUG/SEPT         | 1             | 0         | 0             | JULY/AUG/SEPT | 34                     | 37                      | 38                                                 |
| OCT/NOV/DEC           | 0             | 1         | 0             | OCT/NOV/DEC   | 34                     | 54                      | 26                                                 |
| JAN/FEB/MAR           | 0             | 0         | 0             | JAN/FEB/MAR   | 34                     | 48                      | 23                                                 |
| APR/MAY/JUNE          | 1             | 0         | 0             | APR/MAY/JUNE  | 34                     | 26                      | 29                                                 |

## GOALS AND ACTUAL MEMBERS CUMULATIVE

| <br>MEMBER | GROWTH | NET | GOAL |
|------------|--------|-----|------|
|            |        |     |      |

- MEMBER GROWTH ACTUAL

- LAST YEAR MEMBERSHIP ACTUAL

| DROPPED CLUBS: 0 |     |
|------------------|-----|
| DROPPED MEMBERS  |     |
| DECEASED         | 17  |
| CLUB CANCELLED   | 0   |
| OTHER            | 98  |
| TOTAL            | 115 |